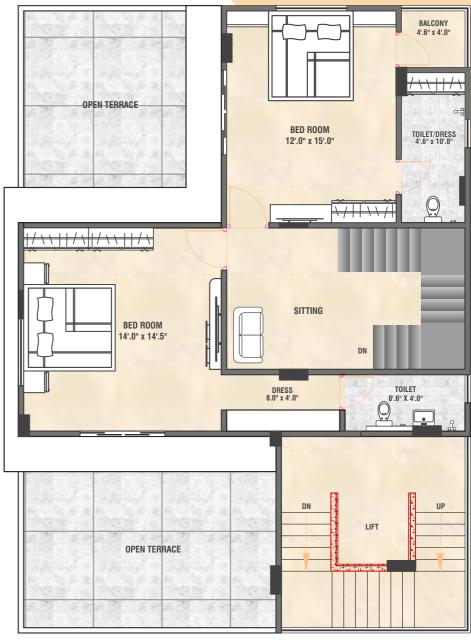

### **PENTHOUSE**

BUILT UP AREA 2126 SQ. FT

S. BUILT UP AREA 3100 SQ. FT

### FLOOR LOWER PLAN

India's leading banking partner for Home Loan

### FLOOR UPPER PLAN