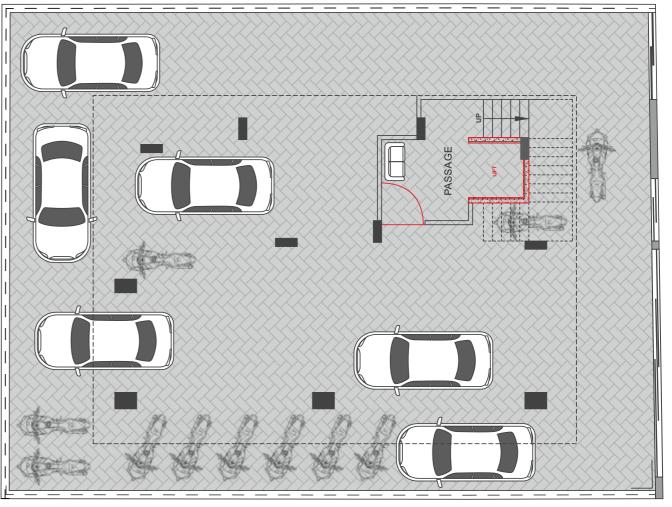

# **GROUND FLOOR PARKING**

Alloted 1 car & 2 two wheeler parking in rotation base

7.50 MT. WIDE ROAD

3 BHK

**BUILT UP AREA - 1256 SQ. FT** S. BUILT UP AREA - 1850 SQ. FT