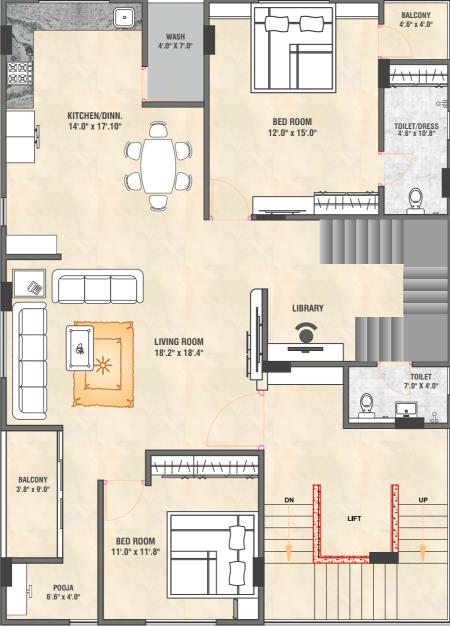

resistance RCC frame structures.
- AAC light weight block brick work.
- Double door frame & main door with Veneer Police, Internal door both side laminted.
- Yale, Godrej, Europa or equivalent all door lock fittings.
- Water harveting system for Saving water.
- LED lighting for common space & parking area.
- Over head water tank with auto sensor.
- Heavy aluminium section with Reflective Glass & safty grill for Windows & Balcony.

- 24 x 7 VMC water supply in kitchen sink.
- Decorative name plate & letterbox for each member in parking area.

### **AMENITES**

- · Mini Theatre cum Mini Gym on common tarrace.
- Beautiful artificial garden on common tarrace.
- Gate to gathering space on common tarrace.

### 4 BHK

### **PENTHOUSE**

BUILT UP AREA 2126 SQ. FT

S. BUILT UP AREA 3100 SQ. FT







### FLOOR LOWER PLAN

India's leading banking partner for Home Loan







### Distances from the site:

- Airport: 9 kms
- Railway station: 3 kms
- Central Bus Depot: 3 kms
- Auto stand within walking distence







### FLOOR UPPER PLAN













































#### **GENERAL TERMS / CONDITIONS**

- · Cancellation of cheques occur due to faulty payments.
- In case any cancellation is made in booking, the amount will be refunded only after the same unit is booked by someone else and after deducting 20% of the booking amount
- All members, part of the society should abide by the society laws/laws implemented by the society.
- Change in elevation & structure of any kind is not permitted.
- With prior permission, only the changes which do not affect the structural and