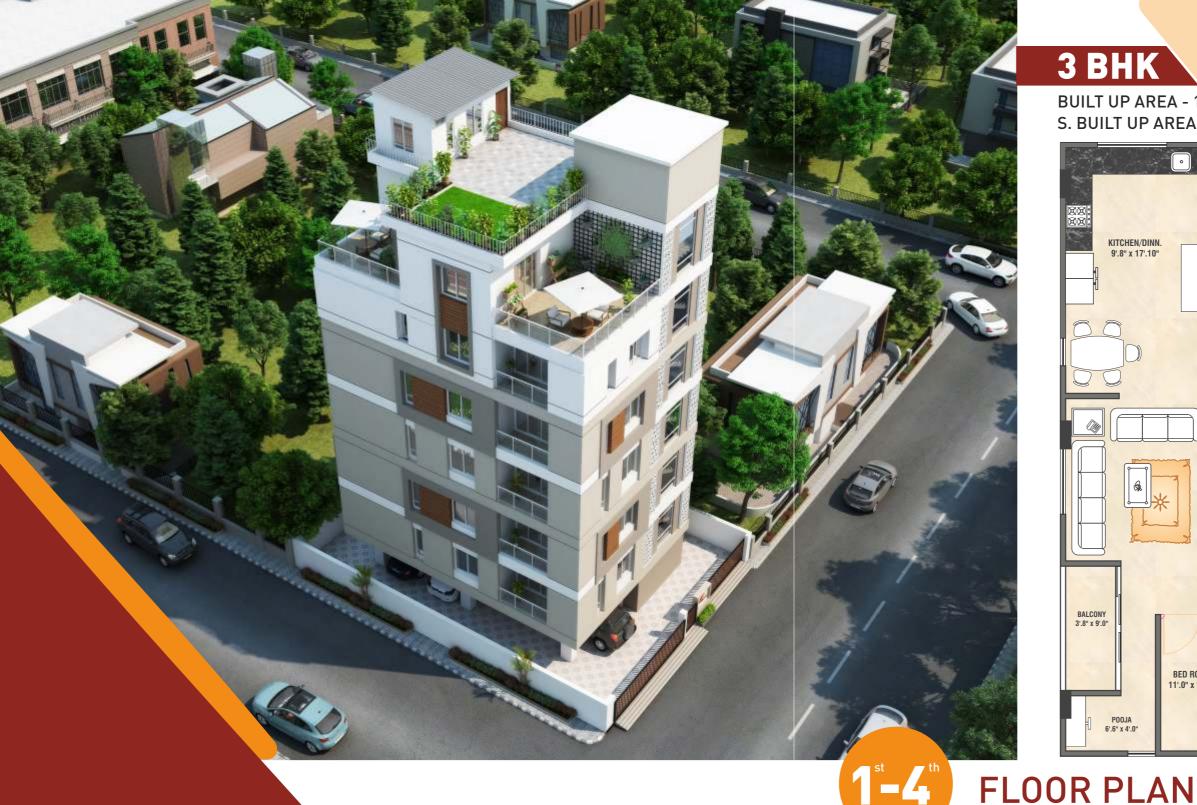

# **GROUND FLOOR PARKING**

Alloted 1 car & 2 two wheeler parking in rotation base

7.50 MT. WIDE ROAD

3 BHK

**BUILT UP AREA - 1256 SQ. FT** S. BUILT UP AREA - 1850 SQ. FT