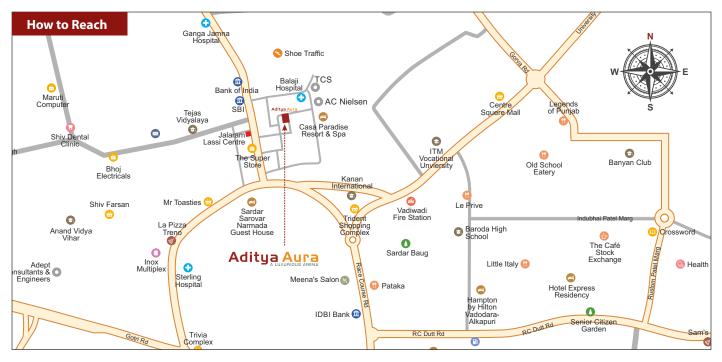

### Distances from the site:

- Airport: 9 kms
- Railway station: 3 kms
- Central Bus Depot: 3 kms
- Auto stand within walking distence

#### SITE ADDRESS

**Aditya Aura,** 4, Alakhnanda Society, Opp. Jalamram Lassi Lane, Ellora Park Main Road, Subhanpura, Vadodara-390023.