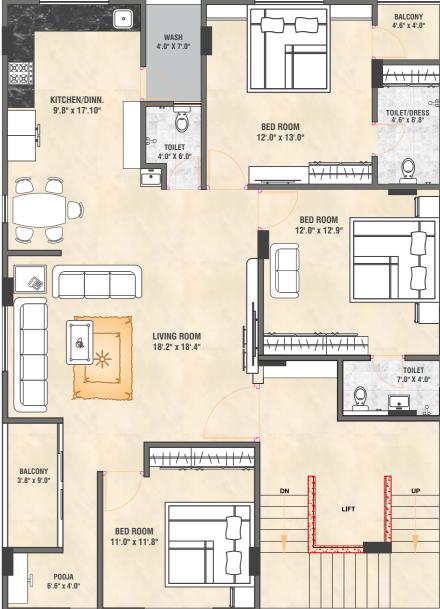

# **GROUND FLOOR PARKING**

Alloted 1 car & 2 two wheeler parking in rotation base

7.50 MT. WIDE ROAD

3 BHK

**BUILT UP AREA - 1256 SQ. FT** S. BUILT UP AREA - 1850 SQ. FT