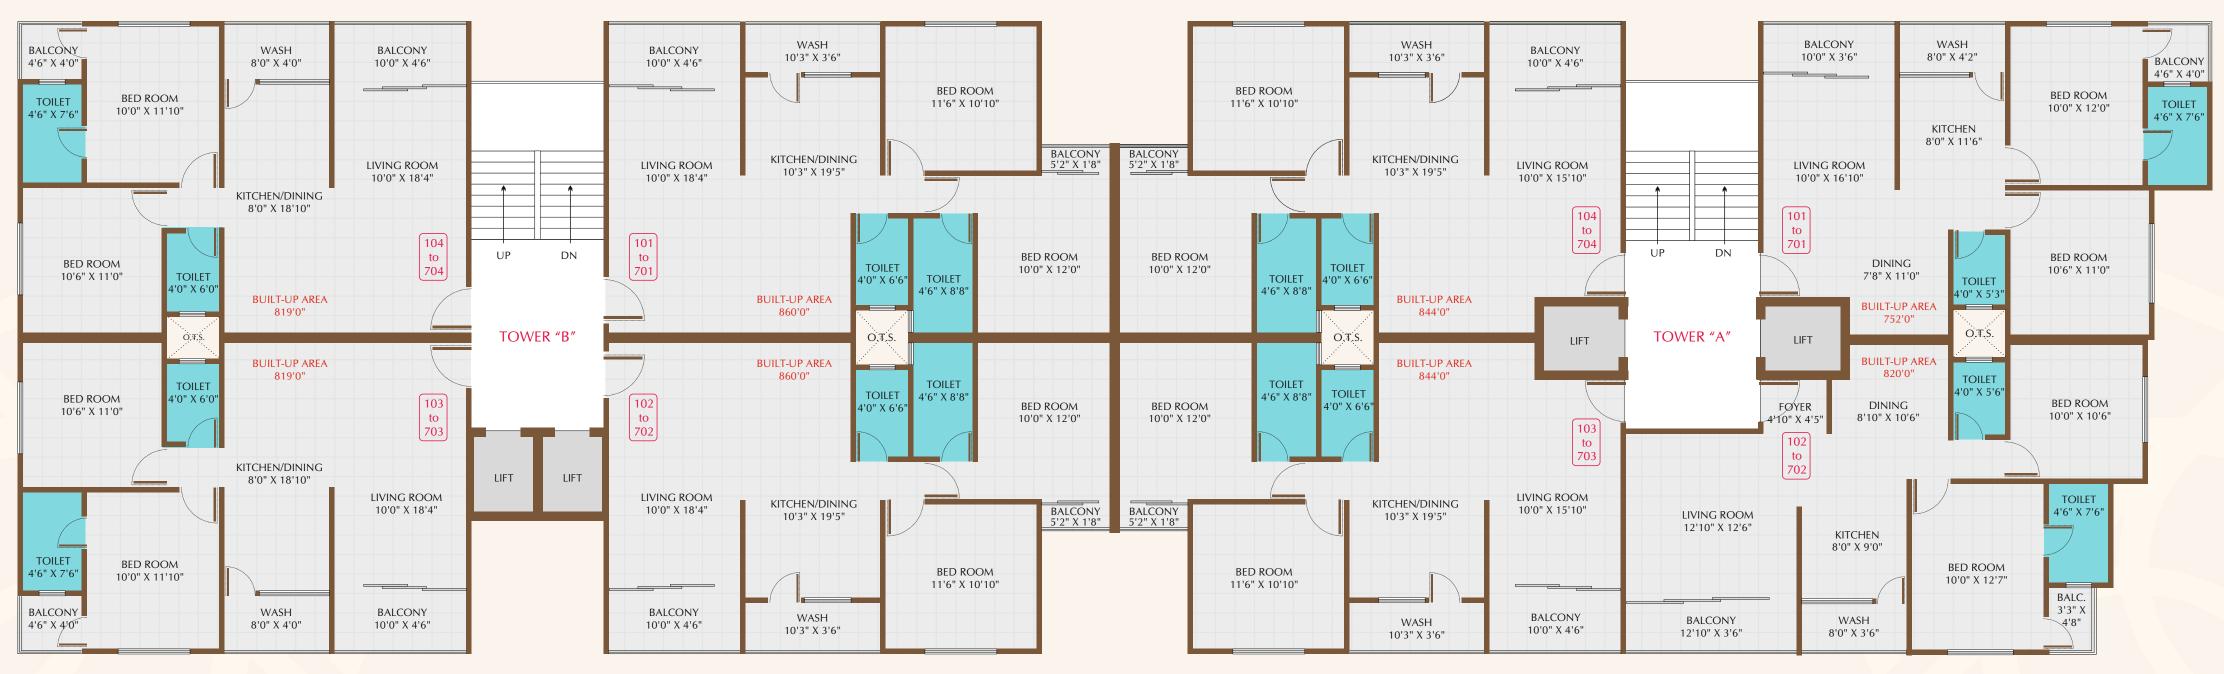

# ETIHAD

A Project by GREY ENTERPRISE





# It's not just about living, It's about living together

Our vision was to combine facilities like a peaceful environment, and all the modern amenities for the people of the same belief and this is how we have given shape to ETIHAD Towers...













## Typical Floor Plan (2 BHK Flats)







## **SPECIFICATIONS**

#### Structure

Well designed earthquake resistant RCC frame structure using superior quality material as per structural design.

#### Doors

Elegant entrance door & internal flush door with both side laminate.

#### Windows

Colour anodized aluminum windows.

#### Flooring

Vitrified flooring in all rooms.

#### Kitchen

Granite platform with S.S.Sink & wall tiles up-to ceiling.

#### Toilet

Designer toilets with premium quality bathroom fittings, sanitaryware & glazed tiles up-to ceiling.

#### Plumbing

Concealed plumbing with ISI fitting.

#### Electrification

Concealed copper wiring with ISI modular switches. MCB provision in main distribution board. AC Point in all Bed rooms.

#### Paint

Internal wall finished with putty primer & external wall finished