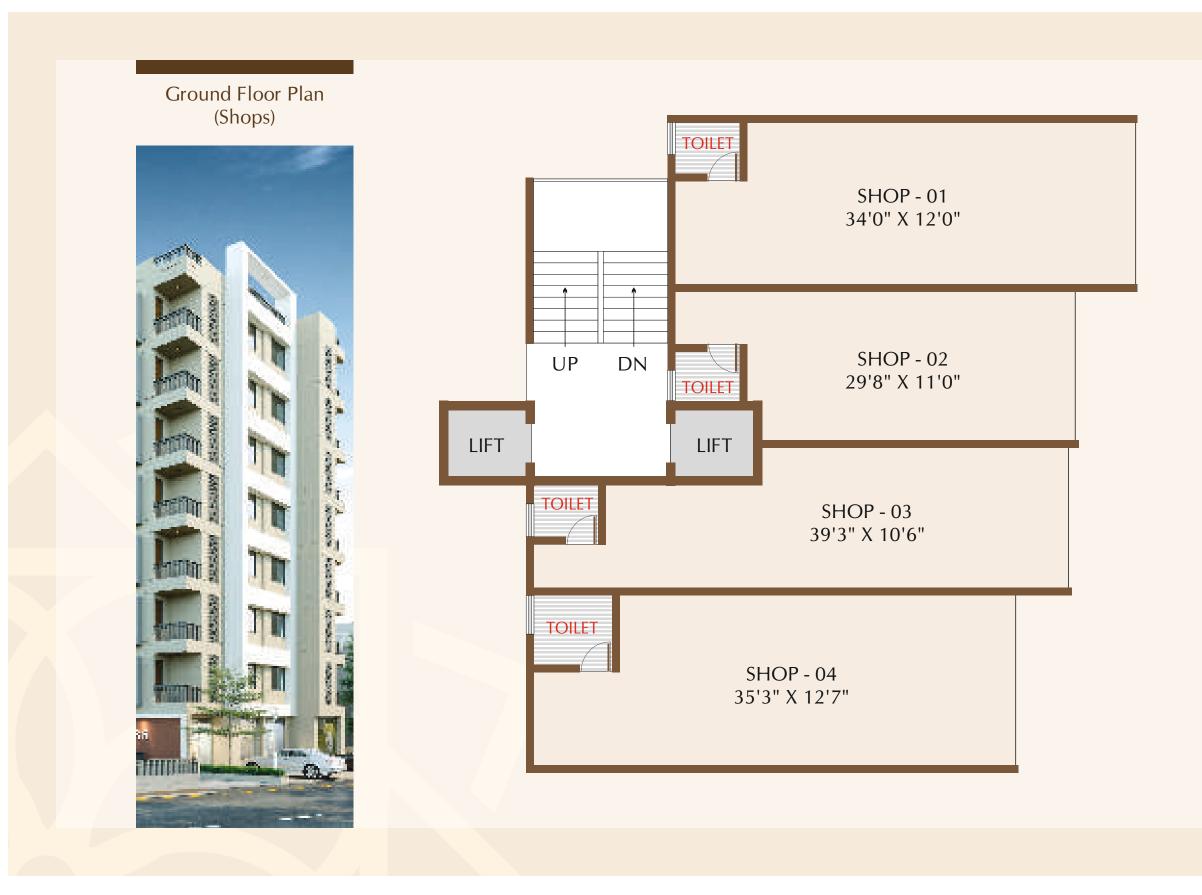

# ETIHAD

A Project by GREY ENTERPRISE





# It's not just about living, It's about living together

Our vision was to combine facilities like a peaceful environment, and all the modern amenities for the people of the same belief and this is how we have given shape to ETIHAD Towers...













## Typical Floor Plan (2 BHK Flats)







## **SPECIFICATIONS**

#### Structure

Well designed earthquake resistant RCC frame structure using superior quality material as per structural design.

#### Doors

Elegant entrance door & internal flush door with both side laminate.

#### Windows

Colour anodized aluminum windows.

#### Flooring

Vitrified flooring in all rooms.

#### Kitchen

Granite platform with S.S.Sink & wall tiles up-to ceiling.

#### Toilet

Designer toilets with premium quality bathroom fittings, sanitaryware & glazed tiles up-to ceiling.

#### Plumbing

Concealed plumbing with ISI fitting.

#### Electrification

Concealed copper wiring with ISI modular switches. MCB provision in main distribution board. AC Point in all Bed rooms.

#### Paint

Internal wall finished w