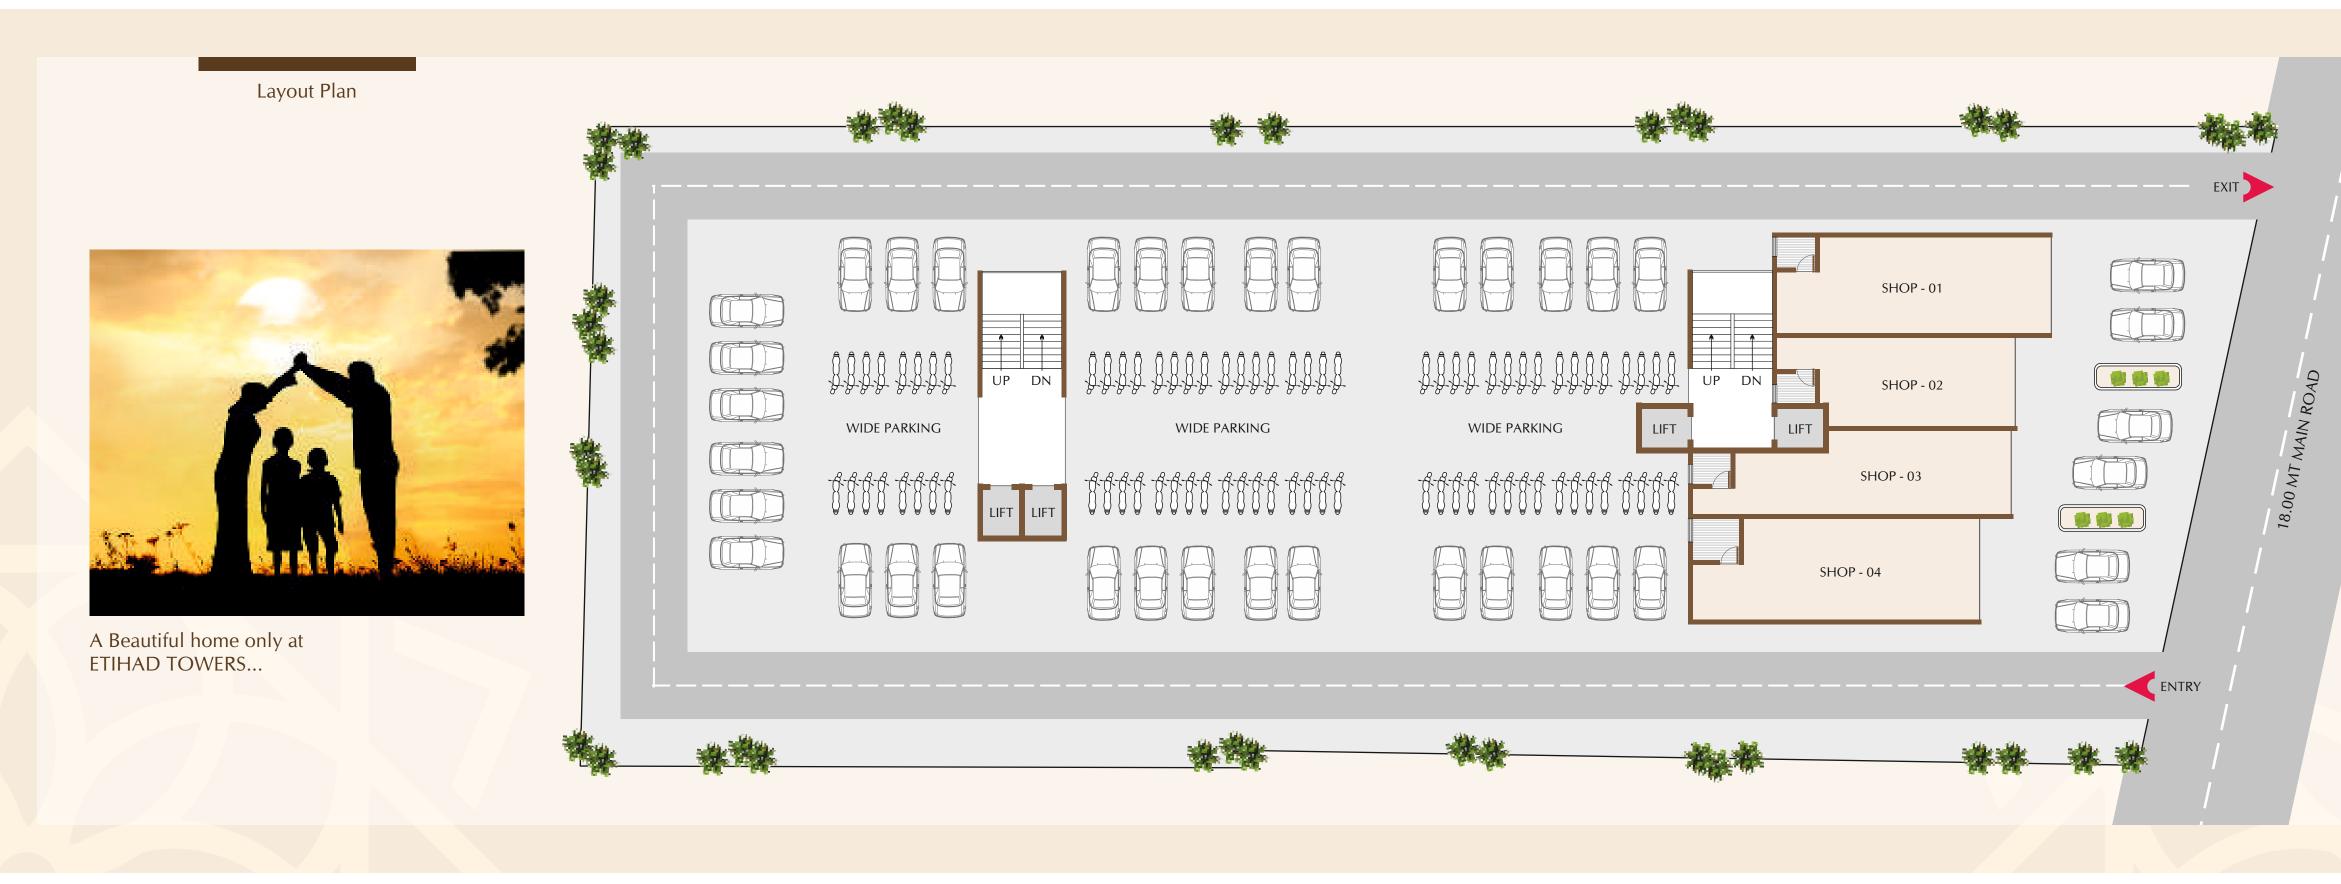

### AMENITIES...

- Entry & Exit Gate
- Street Lights
- RCC Road
- CCTV Camera
- 24 Hours Water
- Lift & DG Power Backutp
- Fire Safety System
- Water Harvesting System
- Security