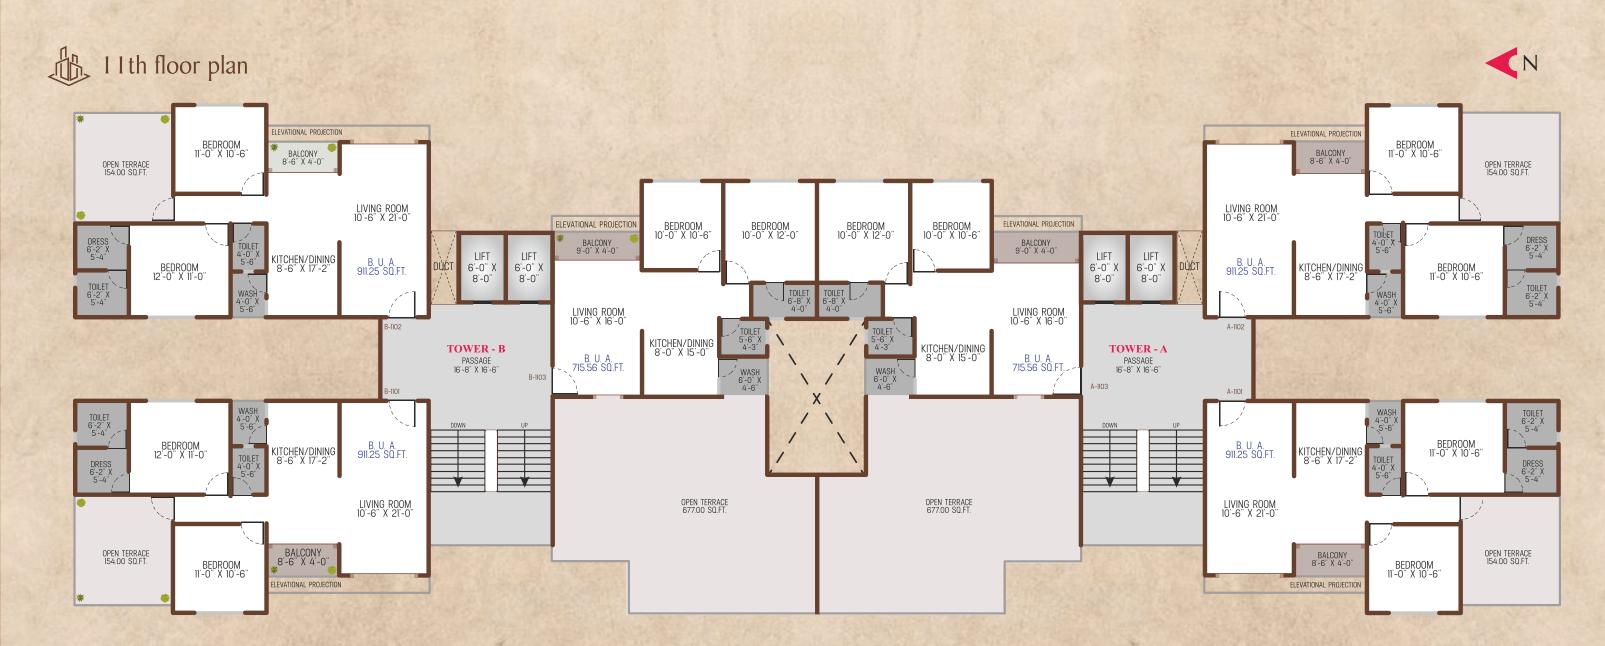

tel level.
- KITCHEN: Granite kitchen platform with SS Sink, glazed tile dado from platform upto lintel level.





ground floor plan (shops / showrooms)





first floor plan (shops / showrooms)













### a generous mix of outdoor & indoor delights



The Clubhouse at BURHANI PLAZA offers exciting outdoor amenities as well as enjoyable indoor facilities for leisure. There is something for every age group. Indeed, it is a venue where life shall bloom and new relationships shall get forged with like minded neighbours.





Life at BURHANI PLAZA is full of pleasant memories. Drive past the well adorned gates in to a peaceful and blissful campus fo delightful living spaces and premium recreational amenities. An abode that promises a truly refined living for its few lucky residents.







live the life of your dreams...



Where your desires are crafted into an abode. Dive into the comfort of life extraordinary. Unveil the elegance of sophisticated living. Line the life of your dreams at BURHANI PLAZA.



## 3 bhk plan







## 2 bhk plan







### 12 & 13 floor penthouse

#### **UPPER FLOOR**







### 12 & 13 floor penthouse

#### **UPPER FLOOR**



#### **LOWER FLOOR**







#### Disclaimer:

• The information contained in this brochure is subject to change as may be approved by the competent authorities and cannot form part of any form or contract. • All plans are subject to any amendments approved by the competent authorities. • This brochure shall not be treated as a legal document; it is only for the purpose of information. • The areas are indicative only. Th