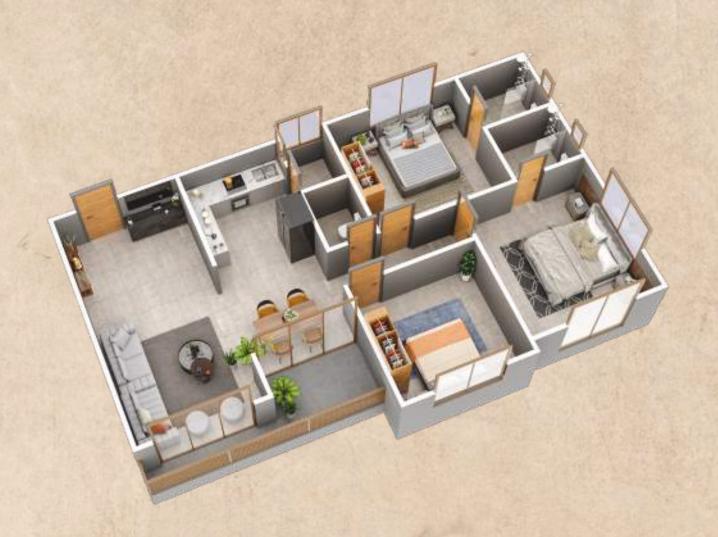

ndoor delights



The Clubhouse at BURHANI PLAZA offers exciting outdoor amenities as well as enjoyable indoor facilities for leisure. There is something for every age group. Indeed, it is a venue where life shall bloom and new relationships shall get forged with like minded neighbours.





Life at BURHANI PLAZA is full of pleasant memories. Drive past the well adorned gates in to a peaceful and blissful campus fo delightful living spaces and premium recreational amenities. An abode that promises a truly refined living for its few lucky residents.







live the life of your dreams...



Where your desires are crafted into an abode. Dive into the comfort of life extraordinary. Unveil the elegance of sophisticated living. Line the life of your dreams at BURHANI PLAZA.



## 3 bhk plan







## 2 bhk plan







### 12 & 13 floor penthouse

#### **UPPER FLOOR**







### 12 & 13 floor penthouse

#### **UPPER FLOOR**



#### **LOWER FLOOR**







#### Disclaimer:

• The information contained in this brochure is subject to change as may be approved by the competent authorities and cannot form part of any form or contract. • All plans are subject to any amendments approved by the competent authorities. • This brochure shall not be treated as a legal document; it is only for the purpose of information. • The areas are indicative only. The measurements indicated in the plan may vary at the time of construction. • All landscaping is conceptual and shall be as per architect's design. Illustration in the brochure are artist impressions and serve only to given an approximate idea