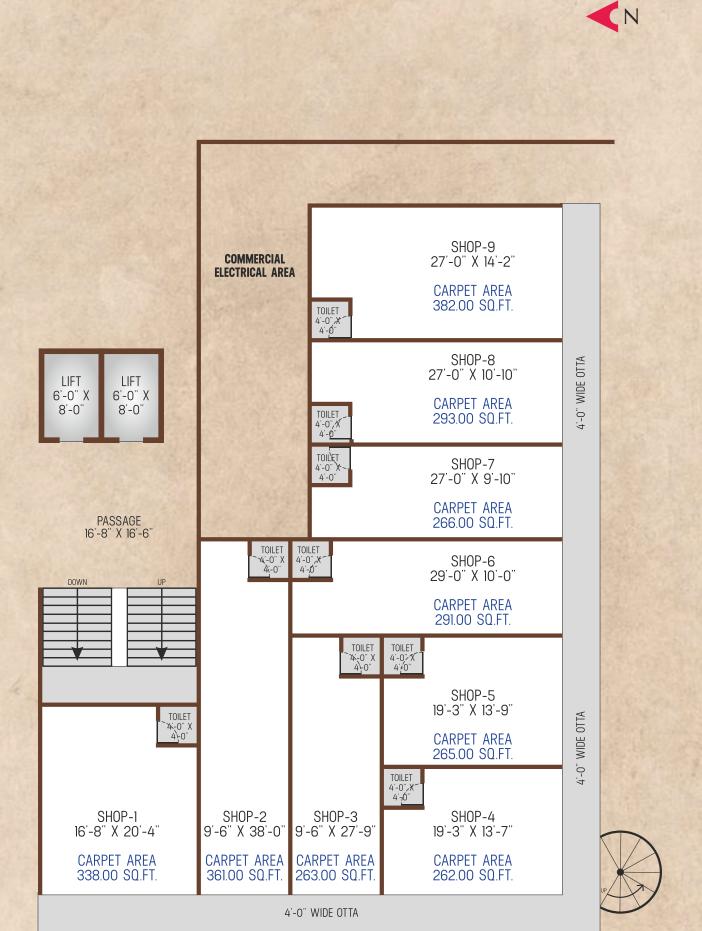

sign provided is RCC, Earth Quake Resistant.
- **PAINTING:** Internal walls finished with Putty, while External walls finished with double coat plaster & weather proof paint.
- INFRASTRUCTURE: RCC trimix finish road with paver block / parking lights.
- **ELECTRIFICATION:** Modular switches with concealed copper wiring of approved quality, sufficient electrical points as per architect's plan.
- DOOR & WINDOWS: Laminated flush doors and Aluminium anodized sliding / openable windows with light safety bar.
- FLOORING: Premium vitrified tiles.
- **TOILETS:** Designer bathrooms with standard quality fittings, vessels, glazed tile dado upto lintel level.
- KITCHEN: Granite kitchen platform with SS Sink, glazed tile dado from platform upto lintel level.





ground floor plan (shops / showrooms)





first floor plan (shops / showrooms)













### a generous mix of outdoor & indoor delights



The Clubhouse at BURHANI PLAZA offers exciting outdoor amenities as well as enjoyable indoor facilities for leisure. There is something for every age group. Indeed, it is a venue where life shall bloom and new relationships shall get forged with like minded neighbours.





Life at BURHANI PLAZA is full of pleasant memories. Drive past the well adorned gates in to a peaceful and blissful campus fo delightful living spaces and premium recreational amenities. An abode that promises a truly refined living for its few lucky residents.







live the life of your dreams...



Where your desires are crafted into an abode. Dive into the comfort of life extraordinary. Unveil the elegance of so