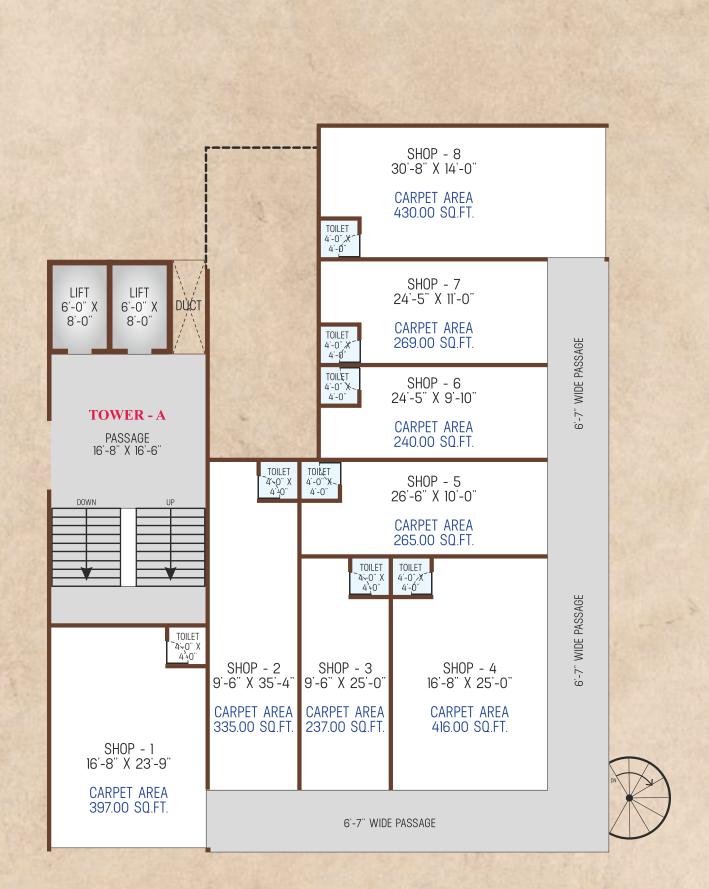

t.
- **PAINTING:** Internal walls finished with Putty, while External walls finished with double coat plaster & weather proof paint.
- INFRASTRUCTURE: RCC trimix finish road with paver block / parking lights.
- **ELECTRIFICATION:** Modular switches with concealed copper wiring of approved quality, sufficient electrical points as per architect's plan.
- DOOR & WINDOWS: Laminated flush doors and Aluminium anodized sliding / openable windows with light safety bar.
- FLOORING: Premium vitrified tiles.
- **TOILETS:** Designer bathrooms with standard quality fittings, vessels, glazed tile dado upto lintel level.
- KITCHEN: Granite kitchen platform with SS Sink, glazed tile dado from platform upto lintel level.





ground floor plan (shops / showrooms)





first floor plan (shops / showrooms)













### a generous mix of outdoor & indoor delights



The Clubhouse at BURHANI PLAZA offers exciting outdoor amenities as well as enjoyable indoor facilities for leisure. There is something for every age group. Indeed, it is a venue where life shall bloom and new relationships shall get forged with like minded neighbours.





Life at BURHANI PLAZA is full of pleasant memories. Drive past the well adorned gates in to a peaceful and blissful campus fo delightful living spaces and premium recreational amenities. An abode that promises a truly refined living for its few lucky residents.







live the life of your dreams...



Where your desires are crafted into an abode. Dive into the comfort of life extraordinary. Unveil the elegance of sophisticated living. Line the life of your