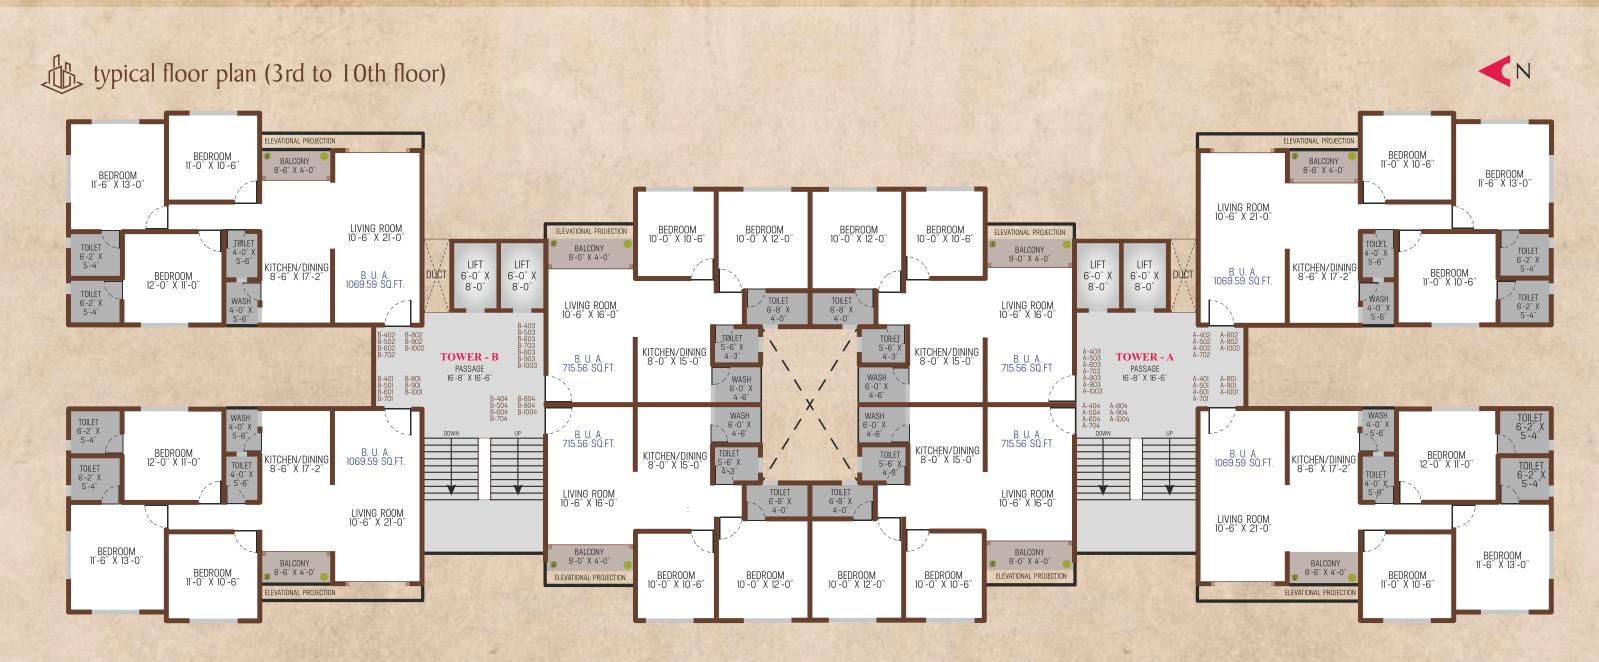

architect's plan.
- DOOR & WINDOWS: Laminated flush doors and Aluminium anodized sliding / openable windows with light safety bar.
- FLOORING: Premium vitrified tiles.
- **TOILETS:** Designer bathrooms with standard quality fittings, vessels, glazed tile dado upto lintel level.
- KITCHEN: Granite kitchen platform with SS Sink, glazed tile dado from platform upto lintel level.





ground floor plan (shops / showrooms)





first floor plan (shops / showrooms)













### a generous mix of outdoor & indoor delights



The Clubhouse at BURHANI PLAZA offers exciting outdoor amenities as well as enjoyable indoor facilities for leisure. There is something for every age group. Indeed, it is a venue where life shall bloom and new relationships shall get forged with like minded neighbours.





Life at BURHANI PLAZA is full of pleasant memories. Drive past the well adorned gates in to a peaceful and blissful campus fo delightful living spaces and premium recreational amenities. An abode that promises a truly refined living for its few lucky residents.







live the life of your dreams...



Where your desires are crafted into an abode. Dive into the comfort of life extraordinary. Unveil the elegance of sophisticated living. Line the life of your dreams at BURHANI PLAZA.



## 3 bhk plan







## 2 bhk plan







### 12 & 13 floor penthouse

#### **UPPER FLOOR**







### 12 & 13 floor penthouse

#### **UPPER FLOOR**



#### **LOWER FLOOR**







#### Disclaimer:

• The information contained in this brochure is subject to change as may be approved by the competent author