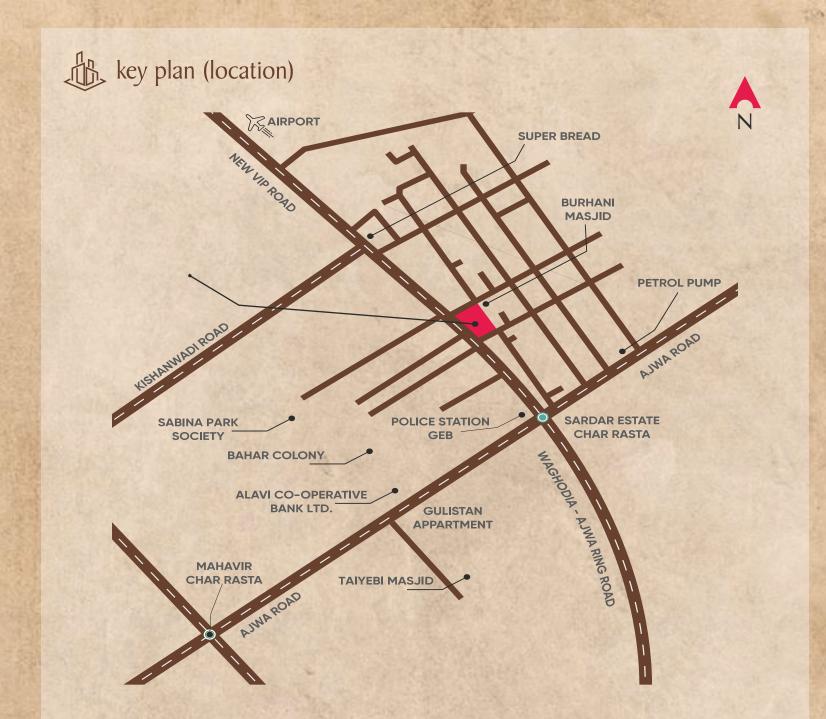

: A Project by :

Burhani Plaza Near Dawoodi Masjid, Near Kathiyawadi Hotel Sardar Estate, VIP Road, VADODARA.

: For Booking : + 91 78678 66999 / 93762 15125

E. info@spaceinfravadodara.com | W. www.spaceinfravadodara.com