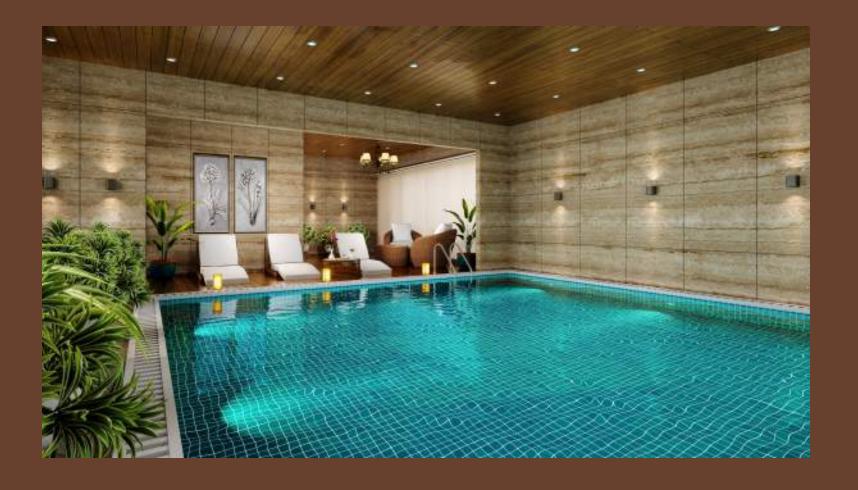

# a host of club amenities that makes a vibrant & Joyful community...

- 24 Hours Water Supply facility
- High Quality Passenger Lift
- Gym Area
- Decorative main gate with Security cabin and CCTV Cameras
- Garden Area / Senior Citizen Seating Area
- Geyser & R. O. Point in each unit
- Firefighting System
- Ample Parking Space
- Swimming Pool

your private

club complex awaits your arrival...

### a generous mix of outdoor & indoor delights

The Clubhouse at BURHANI PLAZA offers exciting outdoor amenities as well as enjoyable indoor facilities for leisure. There is something for every age group. Indeed, it is a venue where life shall bloom and new relationships shall get forged with like minded neighbours.