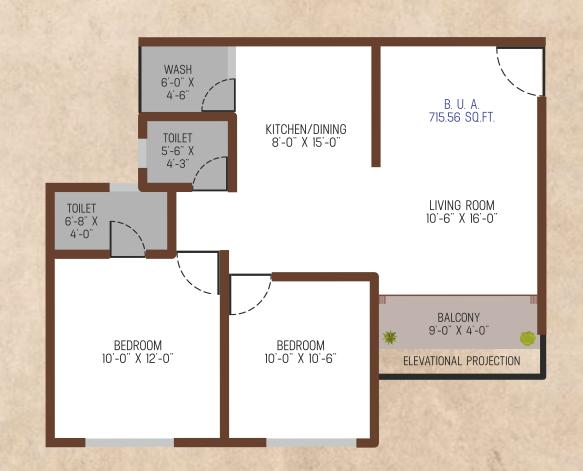

he Clubhouse at BURHANI PLAZA offers exciting outdoor amenities as well as enjoyable indoor facilities for leisure. There is something for every age group. Indeed, it is a venue where life shall bloom and new relationships shall get forged with like minded neighbours.





Life at BURHANI PLAZA is full of pleasant memories. Drive past the well adorned gates in to a peaceful and blissful campus fo delightful living spaces and premium recreational amenities. An abode that promises a truly refined living for its few lucky residents.







live the life of your dreams...



Where your desires are crafted into an abode. Dive into the comfort of life extraordinary. Unveil the elegance of sophisticated living. Line the life of your dreams at BURHANI PLAZA.



## 3 bhk plan







## 2 bhk plan







### 12 & 13 floor penthouse

#### **UPPER FLOOR**







### 12 & 13 floor penthouse

#### **UPPER FLOOR**



#### **LOWER FLOOR**







#### Disclaimer:

• The information contained in this brochure is subject to change as may be approved by the competent authorities and cannot form part of any form or contract. • All plans are subject to any amendments approved by the competent authorities. • This brochure shall not be treated as a legal document; it is only for the purpose of information. • The areas are indicative only. The measurements indicated in the plan may vary at the time of construction. • All landscaping is conceptual and shall be as per architect's design. Illustration in the brochure are artist impressions and serve only to given an approximate idea of the project. Wh