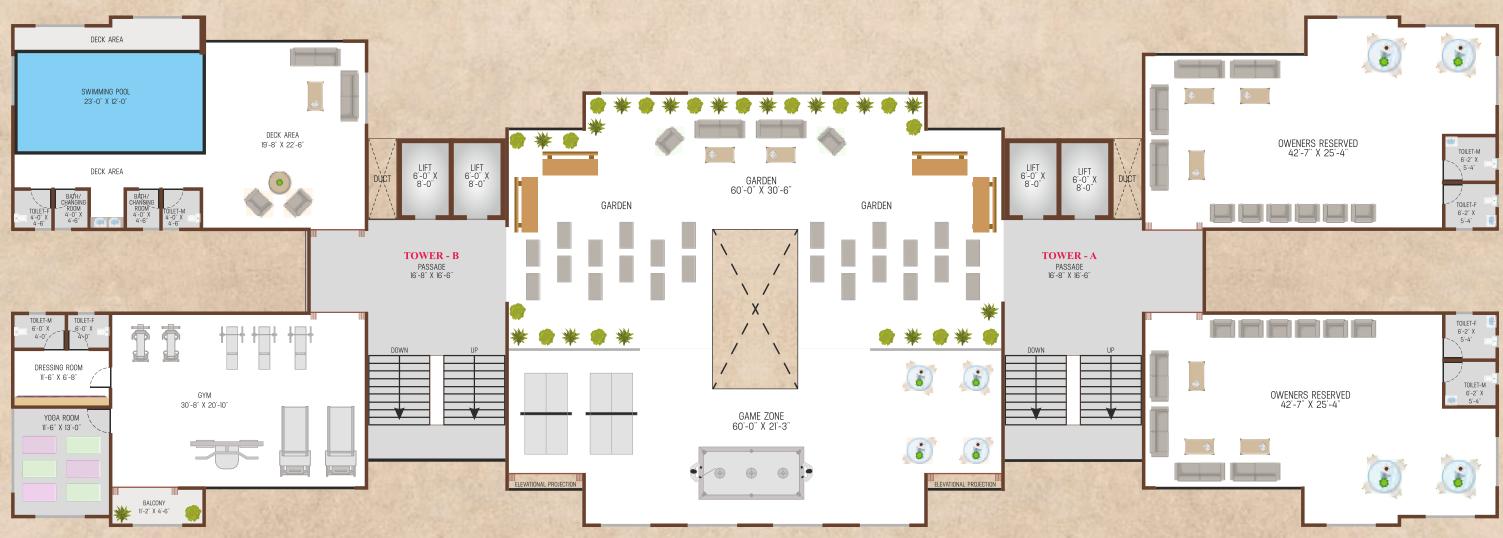

your private

club complex awaits your arrival...

### a generous mix of outdoor & indoor delights

The Clubhouse at BURHANI PLAZA offers exciting outdoor amenities as well as enjoyable indoor facilities for leisure. There is something for every age group. Indeed, it is a venue where life shall bloom and new relationships shall get forged with like minded neighbours.