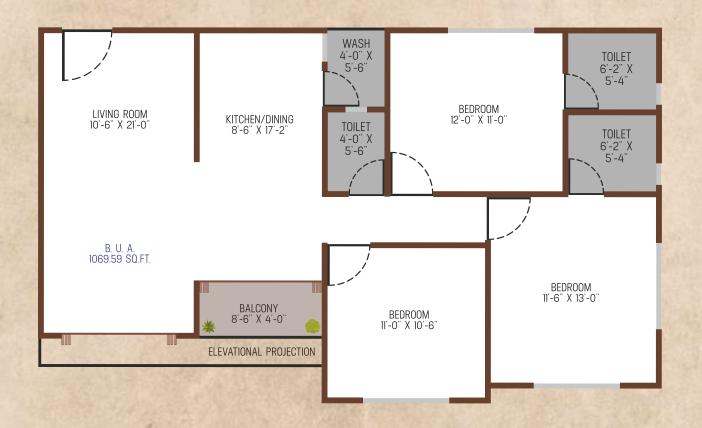

indoor delights



The Clubhouse at BURHANI PLAZA offers exciting outdoor amenities as well as enjoyable indoor facilities for leisure. There is something for every age group. Indeed, it is a venue where life shall bloom and new relationships shall get forged with like minded neighbours.





Life at BURHANI PLAZA is full of pleasant memories. Drive past the well adorned gates in to a peaceful and blissful campus fo delightful living spaces and premium recreational amenities. An abode that promises a truly refined living for its few lucky residents.







live the life of your dreams...



Where your desires are crafted into an abode. Dive into the comfort of life extraordinary. Unveil the elegance of sophisticated living. Line the life of your dreams at BURHANI PLAZA.



## 3 bhk plan







## 2 bhk plan







### 12 & 13 floor penthouse

#### **UPPER FLOOR**







### 12 & 13 floor penthouse

#### **UPPER FLOOR**



#### **LOWER FLOOR**







#### Disclaimer:

• The information contained in this brochure is subject to change as may be approved by the competent authorities and cannot form part of any form or contract. • All plans are subject to any amendments approved by the competent authorities. • This brochure shall not be treated as a legal document; it is only for the purpose of information. • The areas are indicative only. The measurements indicated in the plan may vary at the time of construction. • All landscaping is conceptual and shall be as per architect's design. Illustration in the brochure are artist impressions and serve only to given an approximate id